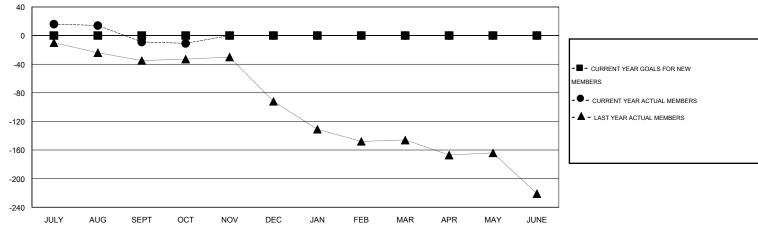

### GOALS AND ACTUAL MEMBERS CUMULATIVE

| DROPPED CLUBS: 0                |              | 19 CLUBS OF 44 ADDED 1 OR MORE<br>NEW MEMBERS | GENDER DISTRIBUTION  MALE 985 (72.16%)  FEMALE 380 (27.84%) |    |           |
|---------------------------------|--------------|-----------------------------------------------|-------------------------------------------------------------|----|-----------|
| DROPPED MEMBERS                 |              |                                               | ,                                                           |    |           |
| DECEASED  CLUB CANCELLED  OTHER | 5<br>0<br>84 | CLICK HERE FOR HEALTH ASSESSMENT DATA         | FAMILY UNIT MEMBERS HEAD OF HOUSEHOLD                       |    | 174<br>87 |
| TOTAL                           | 89           |                                               | NON-HEAD OF HOUSEHOL                                        | .D | 87        |